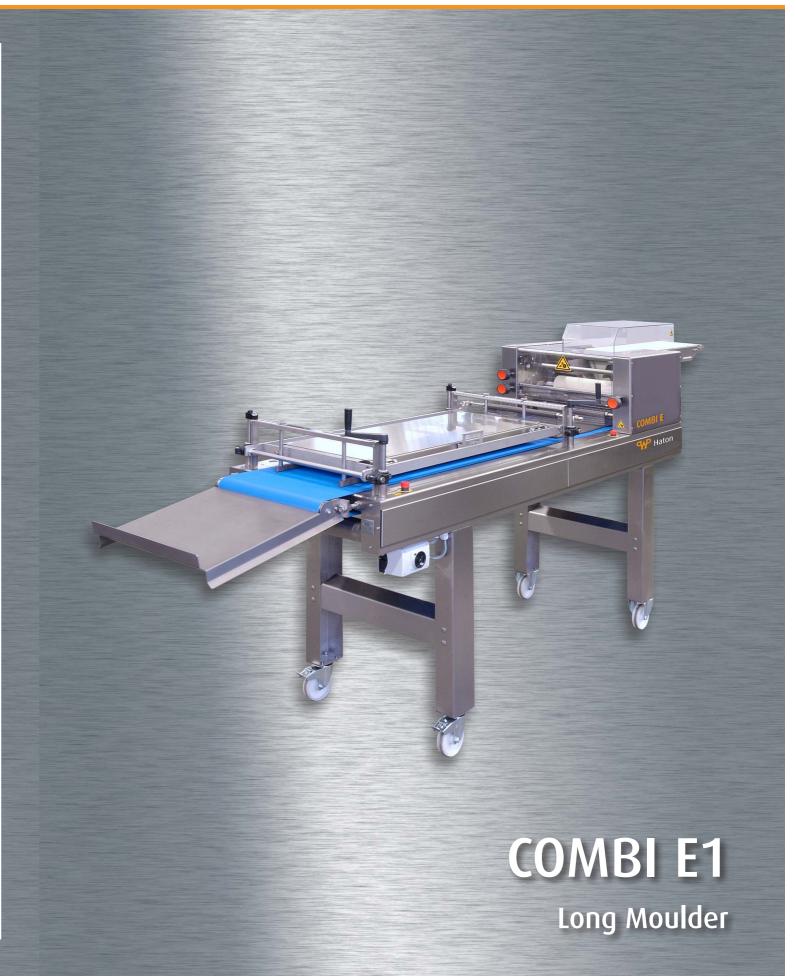

# **COMBIE1**

Picture Combi E1

SUITABLE FOR THE PRODUCTION OF VARIOUS BREADS MADE OF WHEAT, RYE DOUGHS (< 60%) OF RYE, MULTI GRAIN AND WHOLE WHEAT.

### **BASIC EXECUTION:**

- Infeed conveyor with centering rollers
- Sheeting head with 1 synthetic roller pair, opening adjustable roller pair < 45 mm</p>
- Roller Ø 125 mm, roller width 400 mm
- Combined drive infeed conveyor, roller pair and moulding belt
- Cover plates and curling net stainless steel
- Moulding bridge glass bead blasted
- Hinged pressure board, adjustable in height
- Adjustable Teflon coated side guides
- Undercarriage 2 swivel and 2 fixed castors