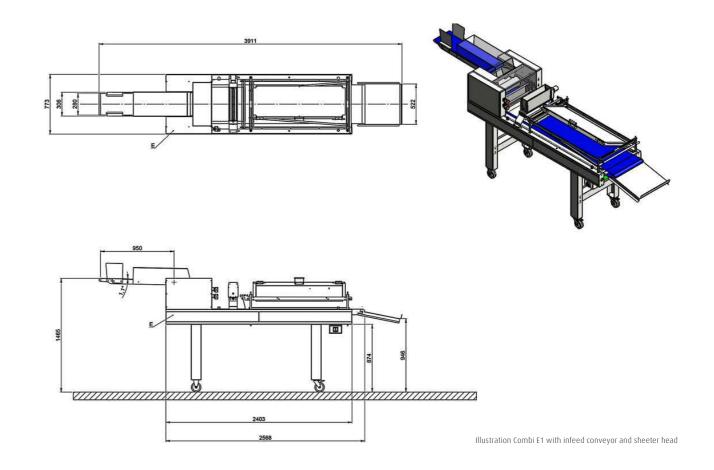

## **COMBIE1**

| ТҮРЕ                                        | WEIGHT RANGE  | CAPACITY                  |
|---------------------------------------------|---------------|---------------------------|
| Combi E1 program:                           | 200 - 2000 gr | <1500 pcs/h.              |
| - with infeed conveyor + centering rollers  |               | depending on dough weight |
| - without sheeter head                      |               |                           |
| - with infeed hopper instead of infeed belt |               |                           |

| DIMENSIONS     | WEIGHT       | CONNECTED LOAD                    |
|----------------|--------------|-----------------------------------|
| Length 3050 mm | net 570 kg   | 230/400 V, 3 phase, 50 Hz + earth |
| Width 780 mm   | gross 600 kg | 1,0 kVA                           |
| Height 1830 mm |              |                                   |

### **BASIC EXECUTION:**

- Infeed conveyor with centering rollers
- Sheeting head with 1 synthetic roller pair, opening adjustable roller pair < 45 mm</p>
- Roller Ø 125 mm, roller width 400 mm
- Combined drive infeed conveyor, roller pair and moulding belt
- Cover plates and curling net stainless steel
- Moulding bridge glass bead blasted
- Hinged pressure board, adjustable in height
- Adjustable Teflon coated side guides
- Undercarriage 2 swivel and 2 fixed castors