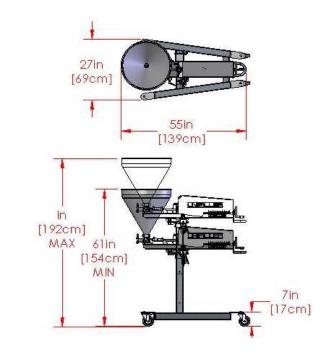

#### **FEATURES:**

- Precision height adjustment (35 cm range)
- Heavy duty stainless steel construction with 5" swivel castors
- One-turn calibrated deposit speed dial
- Sloped horizontal cover surfaces for improved food safety and sanitation
- Pneumatic control system designed to work in hot and cold environments
- Easy to adjust working height (telescopic power lift frame)
- Quick connect stainless steel fittings on face plate
- Can be fitted with more than 100 attachments: nozzles, injecting needles, decoration heads etc

#### SHIPPING INFORMATION

- Dimensions: 157 cm x 84 cm x 147 cm
- Weight: 170 kg