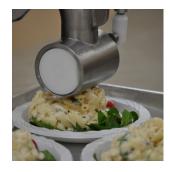

# **PRO 1000i FS**

The PRO 1000i Food Service depositor is designed for ultimate sanitation requirements in Food Service areas to work over production lines and conveyors to increase efficiency. It can be used for quick and clean depositing of all flowable products including fillings, spreads, salads, soups and sauces, condiments and much more. Of course this industrial depositor can be fitted with a wide variety of more than 100 Unifiller attachments.

#### **PARTICLE SIZE**

• Up to 19 mm cubic soft particulates