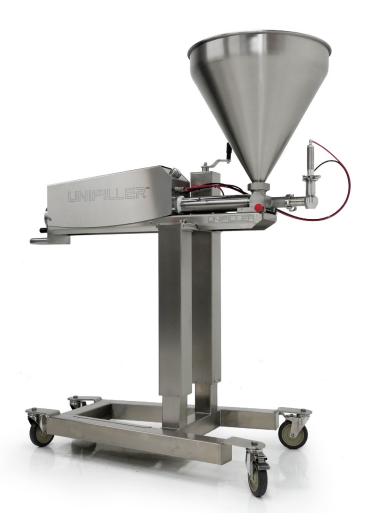

# **PRO 1000i FS**

The PRO 1000i Food Service depositor is designed for ultimate sanitation requirements in Food Service areas to work over production lines and conveyors to increase efficiency. It can be used for quick and clean depositing of all flowable products including fillings, spreads, salads, soups and sauces, condiments and much more. Of course this industrial depositor can be fitted with a wide variety of more than 100 Unifiller attachments.

#### **FEATURES:**

- Precision height adjustment (35 cm range)
- Heavy duty stainless steel construction with 5" swivel castors
- One-turn calibrated deposit speed dial
- Sloped horizontal cover surfaces for improved food safety and sanitation
- Pneumatic control system designed to work in hot and cold environments
- Easy to adjust working height (telescopic power lift frame)
- Quick connect stainless steel fittings on face plate
- Can be fitted with more than 100 attachments: nozzles, injecting needles, decoration heads etc

#### **SYSTEM INCLUDES**

- 52 litres conical hopper
- Quick start guide and spare parts kit