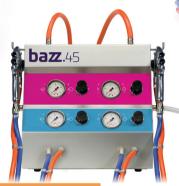

## Greasing machines

→ Traditional

**bazz**.45

Do you prefer to work with 2 spray guns? Then the bazz.45 is the right choice!

Work super fast with the **bazz**.45 which is equipped with 2 individually adjustable spray guns for two different types of release agent. The stepless adjustment of air and liquid pressure ensures an even atomization and coverage.

- → 2 spray guns
- → Undercarriage (option)
- → Guaranteed speed

→ CHECK bazz.pro/bazz-45

bazz.40

Choose the compact bazz.40 for effortless and perfect greasing of baking tins and baking trays. Indispensable in the bakery.