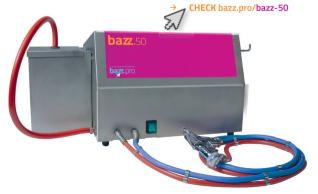

## **bazz**.50

Enjoy working with the always-ready-to-use bazz.50

The **bazz.**50 is a spraying machine with a built-in compressor and pump. Super handy, plug it in and get started!

- → Only electricity needed
- → Easy to clean
- → Undercarriage (option)