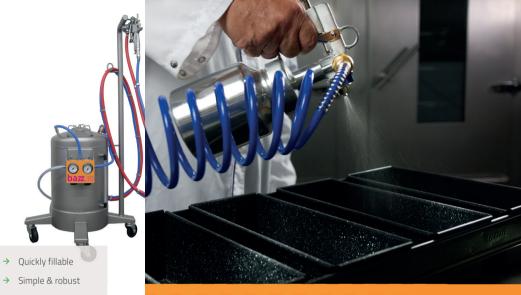

## **bazz**.10/30

Two identical spraying machines; only the content of the pressure vessels differs. and the bazz.30 a 30 liter pressure vessel. Which one do you prefer?

The pressure vessel comes with a set of hoses with pressure regulator, pressure gauges and a spray gun.

Filling is very fast because the top can be opened.

→ Undercarriage (option)