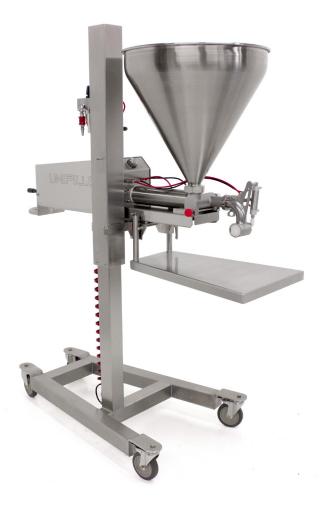

# UNIVERSAL 1000i FS

The Universal 1000i Food Service is the industry most versatile depositing system. It can be used for clean depositing of relatively viscous to liquid products with and without chunks such as batters, fruit fillings, sauces, delicate mousse fillings, salad dressings, soups, deli salads and dairy products. This depositor can be fitted with a wide variety of attachments and accessories including depositing heads, handheld nozzles etc. The unique powerlift feature allows the depositor to be lowered for easy filling of the hopper an for adjusting the working height to a desired and comfortable level. The Universal 1000i Food Service filler is designed for ultimate sanitation requirements in food service areas.

#### **FEATURES:**

- Can be fitted with more than 100 attachments: nozzles, injecting needles, decoration heads etc
- Sloped horizontal cover for improved food safety and sanitation
- Pneumatic control system designed to work in very humid, cold and hot environments
- Heavy duty stainless steel construction with 5" swivel castors
- Easy to adjust working height (telescopic power lift frame)
- One-turn calibrated deposit speed dial