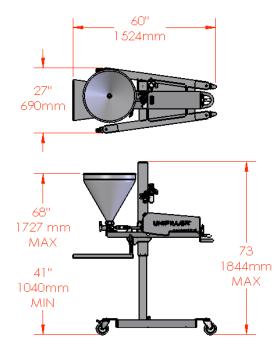

#### **FEATURES:**

- Can be fitted with more than 100 attachments: nozzles, injecting needles, decoration heads etc
- Sloped horizontal cover for improved food safety and sanitation
- Pneumatic control system designed to work in very humid, cold and hot environments
- Heavy duty stainless steel construction with 5" swivel castors
- Easy to adjust working height (telescopic power lift frame)
- One-turn calibrated deposit speed dial

#### SHIPPING INFORMATION

- Dimensions: 150 cm x 83 cm x 133 cm
- Weight: 135 kg

• Up to 120 deposits/min. based on 20% deposit volume and product consistency