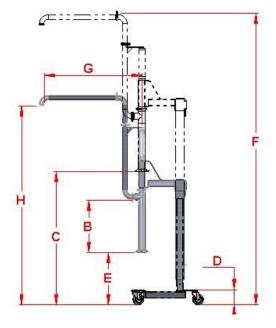

#### SYSTEM INCLUDES

• Quick start guide and spare parts kit

| SPECIFICATIONS                                              | DRAWING | POWERLIFT | POWERLIFT<br>EXTENDED |
|-------------------------------------------------------------|---------|-----------|-----------------------|
| Power lift distance                                         | -       | 76 cm     | 91 cm                 |
| Inside width                                                | Α       | 63 cm     | 82 cm                 |
| Distance between pump inlet and outlet (maximum bowl depth) | В       | 62 cm     | 87 cm                 |
| Maximum bowl clearance in UP position                       | С       | 109 cm    | 115 cm                |
| Base frame height                                           | D       | 15 cm     | 17 cm                 |
| Maximum bowl bottom-<br>to-floor clearance                  | Е       | 38 cm     | 28 cm                 |
| Maximum height in UP position (ceiling)                     | F       | 292 cm    | 322 cm                |
| Pipe work reach                                             | G       | 112 cm    | 112 cm                |
| Maximum height to reach hopper                              | Н       | 203 cm    | 218 cm                |