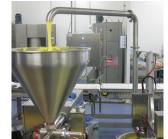

# HOPPER TOPPER POWERTOPPER

The Hopper Topper Powertopper transfer pump will help to keep your production flowing smooth. With our gentle pumping technology, your products will be quickly transferred without sacrificing quality.

Example picture; machine equipped with accessories