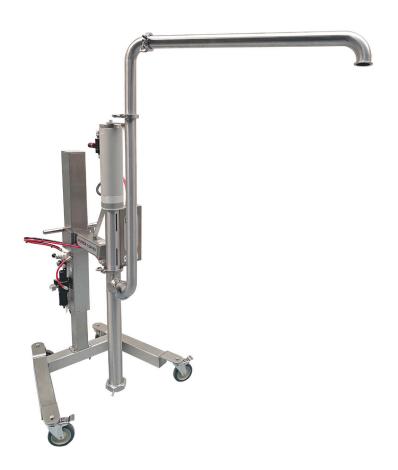

# HOPPER TOPPER POWERTOPPER

The Hopper Topper Powertopper transfer pump will help to keep your production flowing smooth. With our gentle pumping technology, your products will be quickly transferred without sacrificing quality.

Example picture; machine equipped with accessories

### ADVANTAGES:

- The HT Powertopper is very powerful and ideal for pumping thicker products and for transferring products over longer distances
- Perfect in combination with the Follower Plate to pump thicker products from a mixing bowl or Eurobin
- Pump designed to simulate hand scooping (gentle on your product)
- Ergonomic power lift allows operator to change bowls with no lifting
- Product sensor allows you to maintain product level in hopper resulting in improved portion control and continuous production
- Versatility fits most standard mixing bowls
- Tool free disassembly for quick and easy clean-up

#### **FEATURES:**

- Powerful pump air cylinder from HT Max
- Mobile all stainless steel construction stand with adjustable height to suit customers mixing bowl
- · Adjustable pump speed
- Ergonomic power lift technology