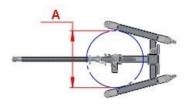

#### SYSTEM INCLUDES

• Quick start guide and spare parts kit

| SPECIFICATIONS                                              | DRAWING | POWERLIFT | POWERLIFT<br>EXTENDED |
|-------------------------------------------------------------|---------|-----------|-----------------------|
| Power lift distance                                         | -       | 76 cm     | 91 cm                 |
| Inside width                                                | Α       | 63 cm     | 82 cm                 |
| Distance between pump inlet and outlet (maximum bowl depth) | В       | 62 cm     | 87 cm                 |
| Maximum bowl clearance in UP position                       | С       | 109 cm    | 115 cm                |
| Base frame height                                           | D       | 15 cm     | 17 cm                 |
| Maximum bowl bottom-<br>to-floor clearance                  | Е       | 38 cm     | 28 cm                 |
| Maximum height in UP position (ceiling)                     | F       | 292 cm    | 322 cm                |
| Pipe work reach                                             | G       | 112 cm    | 112 cm                |
| Maximum height to reach hopper                              | Н       | 203 cm    | 218 cm                |