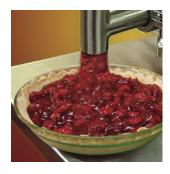

# UNIVERSAL 2000i FS

Example picture; machine equipped with accessories

The Universal 2000i FS is a heavy duty depositor, designed for the quick and clean depositing of large volumes and products with extra big chunks. With its Powerlift System you can easily fill the hopper without high lifting of heavy bowls. Smooth cremes and batters such as mousses, cheesecake or muffin batters, chunky fruit fillings, soups and sauces are processed gently and without affecting the texture. The Universal 2000i FS depositor is designed for ultimate sanitation requirements in Food Service and Bakery Industries.