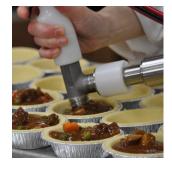

# UNIVERSAL 2000i FS

Example picture; machine equipped with accessories

The Universal 2000i FS is a heavy duty depositor, designed for the quick and clean depositing of large volumes and products with extra big chunks. With its Powerlift System you can easily fill the hopper without high lifting of heavy bowls. Smooth cremes and batters such as mousses, cheesecake or muffin batters, chunky fruit fillings, soups and sauces are processed gently and without affecting the texture. The Universal 2000i FS depositor is designed for ultimate sanitation requirements in Food Service and Bakery Industries.

#### **ADVANTAGES:**

- Ergonomic Powerlift technology for easy and convenient filling of the hopper
- Handles chunky to aerated products
- · Ability to deposit extra large chunks
- · Speed and portion accuracy
- Full wash down all food contact parts are dishwasher safe
- Tool free, quick cleaning and change-over
- Large deposit range: 25 ml 2750 ml