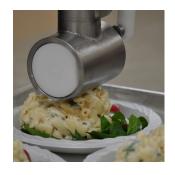

# UNIVERSAL 2000i FS

Example picture; machine equipped with accessories

The Universal 2000i FS is a heavy duty depositor, designed for the quick and clean depositing of large volumes and products with extra big chunks. With its Powerlift System you can easily fill the hopper without high lifting of heavy bowls. Smooth cremes and batters such as mousses, cheesecake or muffin batters, chunky fruit fillings, soups and sauces are processed gently and without affecting the texture. The Universal 2000i FS depositor is designed for ultimate sanitation requirements in Food Service and Bakery Industries.

#### PARTICLE SIZE

• Up to 38 mm cubic soft particulates