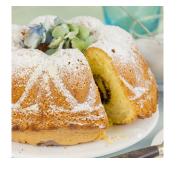

# UNIVERSAL 2000i FS

Example picture; machine equipped with accessories

The Universal 2000i FS is a heavy duty depositor, designed for the quick and clean depositing of large volumes and products with extra big chunks. With its Powerlift System you can easily fill the hopper without high lifting of heavy bowls. Smooth cremes and batters such as mousses, cheesecake or muffin batters, chunky fruit fillings, soups and sauces are processed gently and without affecting the texture. The Universal 2000i FS depositor is designed for ultimate sanitation requirements in Food Service and Bakery Industries.