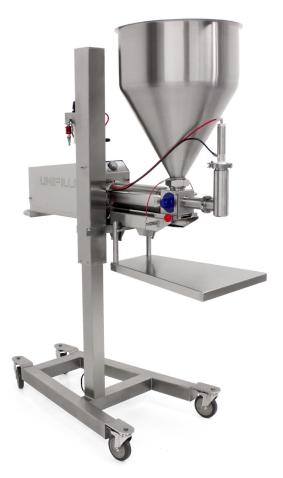

# UNIVERSAL 2000i FS

Example picture; machine equipped with accessories

The Universal 2000i FS is a heavy duty depositor, designed for the quick and clean depositing of large volumes and products with extra big chunks. With its Powerlift System you can easily fill the hopper without high lifting of heavy bowls. Smooth cremes and batters such as mousses, cheesecake or muffin batters, chunky fruit fillings, soups and sauces are processed gently and without affecting the texture. The Universal 2000i FS depositor is designed for ultimate sanitation requirements in Food Service and Bakery Industries.

#### **ADVANTAGES:**

- Ergonomic Powerlift technology for easy and convenient filling of the hopper
- Handles chunky to aerated products
- · Ability to deposit extra large chunks
- · Speed and portion accuracy
- Full wash down all food contact parts are dishwasher safe
- Tool free, quick cleaning and change-over
- Large deposit range: 25 ml 2750 ml

#### **FEATURES:**

- Heavy duty all stainless steel construction with 5" (127 mm) locking swivel casters
- Quick connect stainless steel fittings on face plate
- Easy to adjust working height (Telescopic Powerlift frame)
- Sloped horizontal cover for improved food safety and sanitation
- Pneumatic control system designed to work in very humid, cold and hot environments