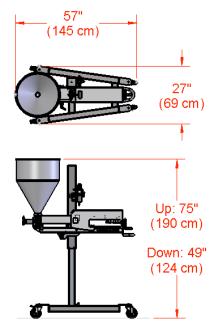

#### **FEATURES:**

- Heavy duty all stainless steel construction with 5" (127 mm) locking swivel casters
- Quick connect stainless steel fittings on face plate
- Easy to adjust working height (Telescopic Powerlift frame)
- Sloped horizontal cover for improved food safety and sanitation
- Pneumatic control system designed to work in very humid, cold and hot environments

### SHIPPING INFORMATION

- Dimensions: 157 cm x 84 cm x 148 cm
- Weight: 185 kg