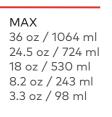

#### **DEPOSIT VOLUME**

| ·   |  |   |
|-----|--|---|
|     |  | - |
|     |  |   |
|     |  |   |
| - " |  |   |

2.5"

2"

1.5"

| MIN              |
|------------------|
| 3.6 oz / 106 ml  |
| 2.5 oz / 73 ml   |
| 1.2 oz / 42 ml   |
| 0.8 oz / 24 ml   |
| 0.3  oz  / 9  ml |