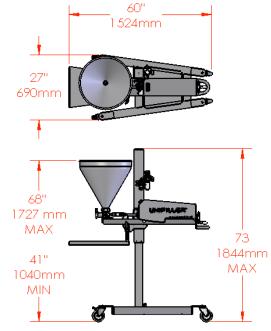

#### SHIPPING INFORMATION

- Dimensions: 154 cm x 84 cm x 148 cm
- Weight: 165 kg

• Up to 140 deposits/min. based on 20% deposit volume and product consistency