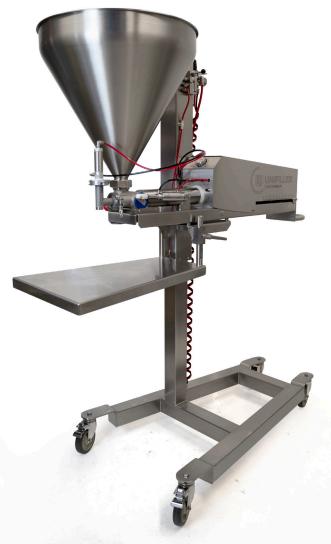

# UNIVERSAL 1000i FS

Example picture; machine equipped with accessories

The Universal 1000i FS is the industry's most versatile depositing system. It can be used for clean depositing of relatively viscous to liquid products with and without chunks such as batters, fruit fillings, sauces, delicate mousse fillings, salad dressings, soups, deli salads and dairy products. This depositor can be fitted with a wide variety of attachments and accessories including depositing heads, handheld nozzles etc. The unique powerlift feature allows the depositor to be lowered for easy filling of the hopper an for adjusting the working height to a desired and comfortable level. The Universal 1000i FS filler is designed for ultimate sanitation requirements in Bakery and Food Service areas.