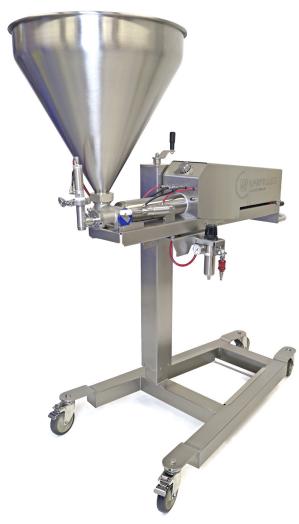

# PRO ECONO 1000i FS

Example picture; machine equipped with accessories

The Pro Econo 1000i FS is an economical solution for ultimate sanitation requirements in food processing areas to work over conveyors and production lines to increase efficiency. It can be fitted with a big amount of attachments. The Pro Econo 1000i FS is an ideal depositor capable of large volume deposits for portioning and spreading, capable of processing all flowable products including fillings, spreads, salads, soups, sauces and so much more.

#### **FEATURES:**

- Can be fitted with more than 100 attachments: nozzles, injecting needles etc
- Heavy duty stainless steel construction with 5" swivel castors
- Sloped horizontal cover surfaces for improved food safety and sanitation
- Pneumatic control system designed to work in hot and cold environments
- Easy to adjust working height (telescopic power lift frame)
- One-turn calibrated deposit speed dial
- Precision height adjustment

#### SYSTEM INCLUDES

- 52 litres conical hopper
- Quick start guide and spare parts kit