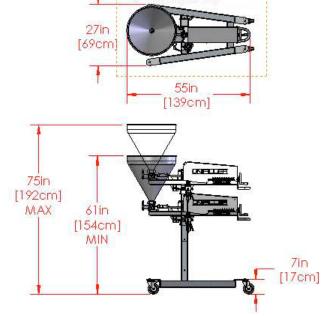

#### SHIPPING INFORMATION

- Dimensions: 157 cm x 84 cm x 148 cm
- Weight: 165 kg