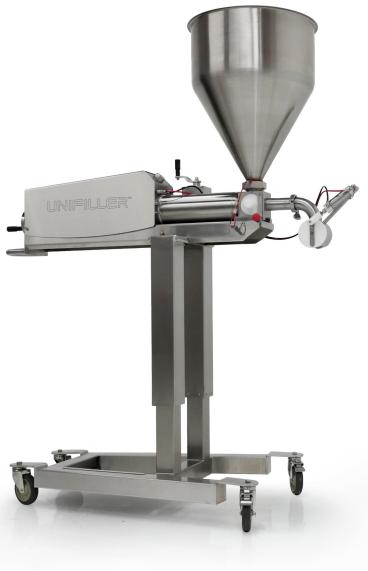

# **PRO 2000i FS**

Example picture; machine equipped with accessories

The PRO 2000i FS is a heavy duty depositor, designed for ultimate sanitation requirements in food productions to work over production lines and conveyors to increase efficiency. It is perfectly suited for quick and clean depositing of large volumes and products with large particulates. Smooth cremes and batters, such as mousses, cheese-cake or muffin batters as well as chunky fruit fillings, soups and sauces are processed gently without affecting the texture. Of course this industrial depositor can be fitted with a wide variety of Unifiller attachments.

#### **FEATURES:**

- Precision height adjustment allows you to adjust the machine to an optimum level for individual operators or conveyor systems
- Sloped horizontal cover surfaces for improved food safety and sanitation
- Pneumatic control system designed to work in hot and cold environments
- Heavy duty all stainless steel construction with 5" (127 mm) locking swivel casters
- Quick connect stainless steel fittings on face plate

## **PRO 2000i FS**

\_ 56in [143cm]