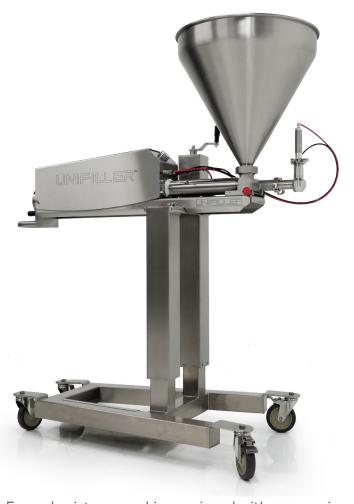

# **PRO 1000i FS**

Example picture; machine equipped with accessories

The PRO 1000i FS depositor is designed for ultimate sanitation requirements in food processing areas to work over production lines and conveyors to increase efficiency. It can be used for quick and clean depositing of all flowable products including fillings, spreads, salads, soups and sauces, condiments and much more. Of course this industrial depositor can be fitted with a wide variety of more than 100 Unifiller attachments.