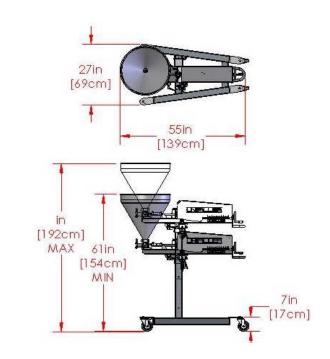

#### **FEATURES:**

- Precision height adjustment (35 cm range)
- Heavy duty stainless steel construction with 5" swivel castors
- One-turn calibrated deposit speed dial
- Sloped horizontal cover surfaces for improved food safety and sanitation
- Pneumatic control system designed to work in hot and cold environments
- Easy to adjust working height (telescopic power lift frame)
- Quick connect stainless steel fittings on face plate
- Can be fitted with more than 100 attachments: nozzles, injecting needles, decoration heads etc

### SHIPPING INFORMATION

- Dimensions: 154 cm x 84 cm x 148 cm
- Weight: 180 kg