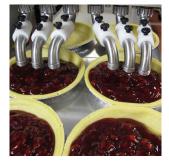

# MULTI STATION M600, M800

Example picture; Multi Station M600 equipped with accessories

Traditional confectionary gearwheel depositors are used worldwide, and are known for performing very well but with limitations in production speed and type of products. In these applications the UNI-FILLER Multi Stations M600 and M800 are the perfect solution to traditional gearwheel confectionary depositors.

#### **ADVANTAGES:**

- High speed production rates
- Accurate individual portion control through each nozzle
- Deposit chunks and particulates without damage
- Gentle portioning

# FEATURES:

- Quick changeover design with 6 and 8 port configuration – tool-free in minutes
- Large 42 litres hopper
- Fits all types of pans and trays up to 18" (60 cm) wide
- Optional: 360° Unit for the production of round fillings and twisted cupcake decorations
- Servo driven (electronic) depositor
- Integrated conveyor lift motion
- Programmable touch screen color display with recipes
- Simple operation with fewest adjustments
- Minimal sanitation and maintenance requirements
- Available range of accessories and nozzles