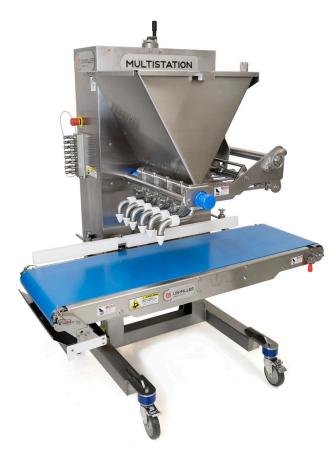

# MULTI STATION M600, M800

Example picture; Multi Station M600 equipped with accessories

Traditional confectionary gearwheel depositors are used worldwide, and are known for performing very well but with limitations in production speed and type of products. In these applications the UNI-FILLER Multi Stations M600 and M800 are the perfect solution to traditional gearwheel confectionary depositors.

# FEATURES:

- Quick changeover design with 6 and 8 port configuration – tool-free in minutes
- Large 42 litres hopper
- Fits all types of pans and trays up to 18" (60 cm) wide
- Optional: 360° Unit for the production of round fillings and twisted cupcake decorations
- Servo driven (electronic) depositor
- Integrated conveyor lift motion
- Programmable touch screen color display with recipes
- Simple operation with fewest adjustments
- Minimal sanitation and maintenance requirements
- Available range of accessories and nozzles

#### SYSTEM INCLUDES

- Quick start guide and spare parts kit
- Hopper Safety cover
- Catch tray with scraper

| MACHINE<br>SERIES | PRODUCT<br>CYLINDER<br>SIZE | DEPOSIT VOLUME<br>PER CYLINDER | E               |
|-------------------|-----------------------------|--------------------------------|-----------------|
|                   |                             | MIN                            | MAX             |
| M600              | 2"                          | 0.4 oz / 13 ml                 | 8.6 oz / 255 ml |
|                   | 1.25"                       | 0.2 oz / 5 ml                  | 3.4 oz / 100 ml |
| M800              | 1.75"                       | 0.3 oz / 10 ml                 | 6.8 oz / 200 ml |
|                   | 1.25"                       | 0.3 oz / 5 ml                  | 3.4 oz / 100 ml |