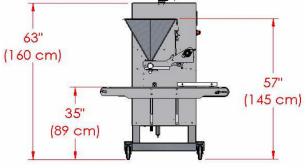

#### SHIPPING INFORMATION

- Dimensions: 148 cm x 104 cm x 160 cm
- Weight: 404 kg