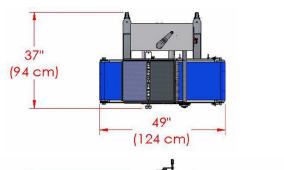

#### SHIPPING INFORMATION

- Dimensions: 148 cm x 104 cm x 160 cm
- Weight: 404 kg