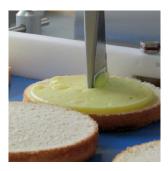

# MULTI STATION M600, M800

Example picture; Multi Station M600 equipped with accessories

Traditional confectionary gearwheel depositors are used worldwide, and are known for performing very well but with limitations in production speed and type of products. In these applications the UNI-FILLER Multi Stations M600 and M800 are the perfect solution to traditional gearwheel confectionary depositors.

#### **ADVANTAGES:**

- High speed production rates
- Accurate individual portion control through each nozzle
- Deposit chunks and particulates without damage
- Gentle portioning