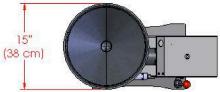

l food contact parts dish washer safe
- Tool free, quick cleaning and change-over design
- Deposit range: 9 ml 419 ml

#### FEATURES:

- Volumetric depositing
- 5 product cylinder sizes available to meet your portion requirements
- 22 litres conical hopper



ELF 400 Injection

Example pictures; machines equipped with accessories

ELF 400 Handheld









## **ELF 400 SV**



#### SYSTEM INCLUDES

• Quick start guide and spare parts kit

|                  | PRODUCT CYLINDER SIZE | DEPOSIT VOLUME                   |                                     |
|------------------|-----------------------|----------------------------------|-------------------------------------|
| 2.5" 24 ml 285 m | 2.5"<br>2"<br>1.5"    | 53 ml<br>24 ml<br>23 ml<br>10 ml | 419 ml<br>285 ml<br>185 ml<br>95 ml |













#### SHIPPING INFORMATION

• Dimensions: 75 cm x 50 cm x 85 cm; Weight: 24 kg



### SPEED

• Up to 140 deposits/min. based on portion size and product consistency



#### POWER

• Air: 3-5 CFM at 80 psi (88,5 - 141,5 litres/min. at 5.5 bar)



#### PARTICLE SIZE

• Up to 19 mm cubic soft particulates

#### CERTIFICATES