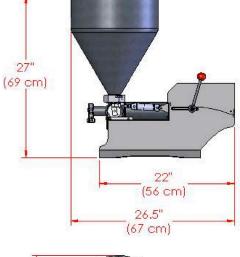

all food contact parts dish washer safe
- Tool free, quick cleaning and change-over design
- Deposit range: 9 ml 419 ml

#### FEATURES:

- Volumetric depositing
- 5 product cylinder sizes available to meet your portion requirements
- 22 litres conical hopper



ELF 400 Injection

Example pictures; machines equipped with accessories

ELF 400 Handheld









## **ELF 400 SV**



#### SYSTEM INCLUDES

• Quick start guide and spare parts kit

|                  | PRODUCT CYLINDER SIZE | DEPOSIT VOLUME                   |                                     |
|------------------|-----------------------|----------------------------------|-------------------------------------|
| 2.5" 24 ml 285 m | 2.5"<br>2"<br>1.5"    | 53 ml<br>24 ml<br>23 ml<br>10 ml | 419 ml<br>285 ml<br>185 ml<br>95 ml |













#### SHIPPING INFORMATION

• Dimensions: 75 cm x 50 cm x 85 cm; Weight: 24 kg



### SPEED

• Up to 140 deposits/min. based on portion size and product consistency



#### POWER

• Air: 3-5 CFM at 80 psi (88,5 - 141,5 litres/min. at 5.5 bar)



#### PARTICLE SIZE

• Up to 19 mm cubic soft particulates

#### CERTIFICATES