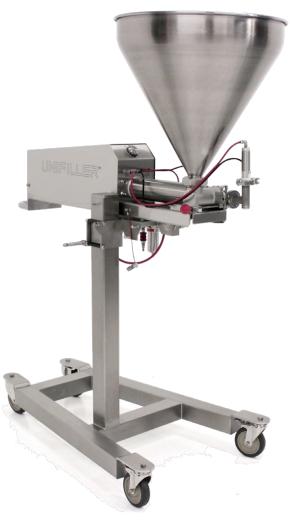

# **ECONO 1000i FS**

Example picture; machine equipped with accessories

The Unifiller ECONO 1000i FS is the industry's perfect economical depositing system, designed to work over production lines and conveyors! It can be used for quick and clean depositing of batters, chunky fillings, sauces and even delicate mousse fillings. This depositor can also be fitted with a wide variety of attachments including depositing heads and handheld nozzles.

#### **ADVANTAGES:**

- Speed and portion accuracy
- Full wash down all food contact parts are dishwasher safe
- Tool free, quick cleaning and change-over
- Large deposit range: 9 ml 1064 ml

#### **FEATURES:**

- Can be fitted with more than 100 attachments: nozzles, injecting needles etc
- Large 52 litres conical hopper
- Heavy duty stainless steel construction with 5" swivel castors
- · Adjustable working height
- One-turn calibrated deposit speed dial
- Sloped horizontal cover for improved food safety and sanitation