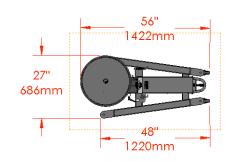

#### SHIPPING INFORMATION

- Dimensions: 155 cm x 84 cm x 147 cm
- Weight: 170 kg