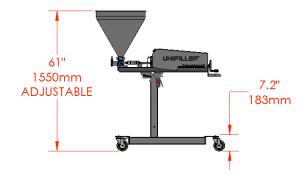

#### **FEATURES:**

- Can be fitted with more than 100 attachments: nozzles, injecting needles etc
- Large 52 litres conical hopper
- Heavy duty stainless steel construction with 5" swivel castors
- · Adjustable working height
- One-turn calibrated deposit speed dial
- Sloped horizontal cover for improved food safety and sanitation

#### SHIPPING INFORMATION

- Dimensions: 155 cm x 84 cm x 147 cm
- Weight: 170 kg