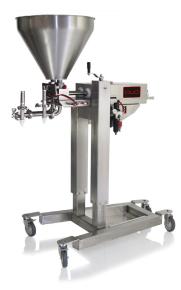

# COMPACT SV DEPOSITORS

Compact SV Powerlift

Compact SV Duo
2 Compacts on 1 frame

Compact SV Table Top

Example pictures; machines equipped with accessories

## **FEATURES:**

- 5 product cylinder sizes available to meet your production requirements
- Compact Power Lift has a "one touch" system for raising and lowering of hopper
- Compact Duo is perfectly suited for the double-lane depositing over packaging lines
- Compact Duo with precise height adjustment to fit over conveyors, lines or to adjust the height for individual operators