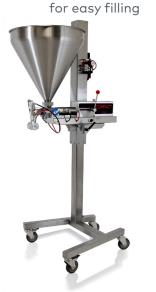

# COMPACT SV DEPOSITORS

Compact SV Powerlift

Compact SV Duo
2 Compacts on 1 frame

Compact SV Table Top

Example pictures; machines equipped with accessories

## **FEATURES:**

- 5 product cylinder sizes available to meet your production requirements
- Compact Power Lift has a "one touch" system for raising and lowering of hopper
- Compact Duo is perfectly suited for the double-lane depositing over packaging lines
- Compact Duo with precise height adjustment to fit over conveyors, lines or to adjust the height for individual operators