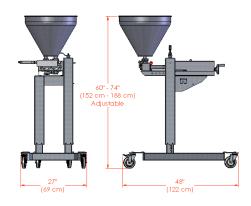

Compact SV Duo

## **FEATURES:**

- 5 product cylinder sizes available to meet your production requirements
- Compact Power Lift has a "one touch" system for raising and lowering of hopper
- Compact Duo is perfectly suited for the double-lane depositing over packaging lines
- Compact Duo with precise height adjustment to fit over conveyors, lines or to adjust the height for individual operators