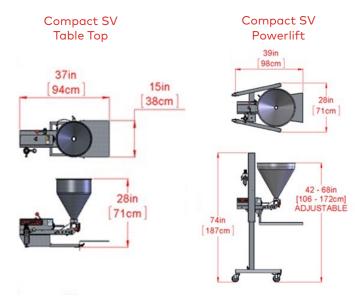

# COMPACT SV DEPOSITORS

Compact SV Powerlift

Compact SV Duo
2 Compacts on 1 frame

Compact SV Table Top

Example pictures; machines equipped with accessories

# SHIPPING INFORMATION

- Dimensions: Powerlift 99 cm x 84 cm x 135 cm, Table Top 75 cm x 50 cm x 85 cm
- Weight: Powerlift 97 kg, Table Top 34 kg